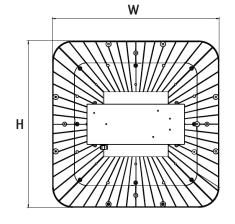

## LED GAS STATION/CANOPY LIGHTS

| CATALOG NO.          | WATTS                 | LPW     | COLOR TEMP | DIMENSIONS                          |
|----------------------|-----------------------|---------|------------|-------------------------------------|
| GSX-RECS-80-150W-50K | 80W/ 100W/ 120W/ 150W | 140LM/W | 5000K      | 20 1/2"(W) x 20 1/2"(H) x 7 2/5"(D) |