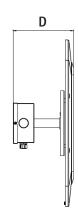

## LED GAS STATION/CANOPY LIGHTS

| CATALOG NO.          | WATTS                 | LPW     | COLOR TEMP | DIMENSIONS                          |
|----------------------|-----------------------|---------|------------|-------------------------------------|
| GSX-RECS-80-150W-50K | 80W/ 100W/ 120W/ 150W | 140LM/W | 5000K      | 20 1/2"(W) x 20 1/2"(H) x 7 2/5"(D) |