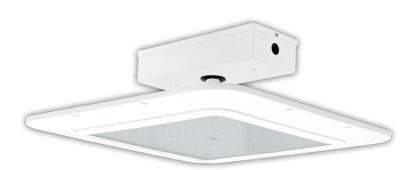

## GSX-RECS

## LED GAS STATION/CANOPY LIGHTS

| CATALOG NO.          | WATTS                 | LPW     | COLOR TEMP | DIMENSIONS                          |
|----------------------|-----------------------|---------|------------|-------------------------------------|
| GSX-RECS-80-150W-50K | 80W/ 100W/ 120W/ 150W | 140LM/W | 5000K      | 20 1/2"(W) x 20 1/2"(H) x 7 2/5"(D) |