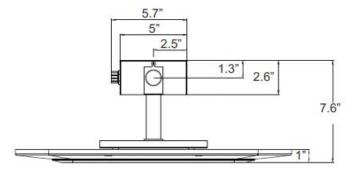

Pipe & Box Dimensions

## LED GAS STATION/CANOPY LIGHTS

| CATALOG NO.          | WATTS                 | LPW     | COLOR TEMP | DIMENSIONS                          |
|----------------------|-----------------------|---------|------------|-------------------------------------|
| GSX-RECS-80-150W-50K | 80W/ 100W/ 120W/ 150W | 140LM/W | 5000K      | 20 1/2"(W) x 20 1/2"(H) x 7 2/5"(D) |